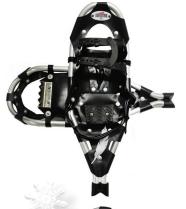

## **Product Assortment**

3 Section Latch Lock Poles/w/Baskets

**Decking** - Rip Stop Vinyl – Superior puncture and abrasion resistant, that stays soft in sub zero temperatures

**Hinge** – Live – Action Hinge lifts the tail of the shoe from the snow with every step for added mobility and speed.

Crampons – SureFoot Aluminum Crampons, bite hard to ensure excellent traction and stability regardless of the terrain.

Frame – 6000 Series Aluminum – Strong, yet lightweight with excellent articulation on uneven terrain

**Binding** - Youth 17 features the Youth 2 binding with a user friendly design for easy entry and exit that stay flexible and secure. All other shoes in this category feature our SV2 binding with the rugged "stand up" design for easy entry and exit. Special UV resistant material maintains a soft feel even in sub zero temperatures.