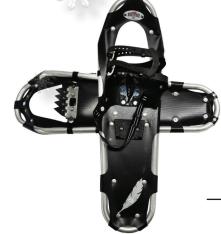

## **Product Assortment**

3 Section Latch Lock Poles/w/Baskets

**Decking** - Rip Stop Vinyl – Superior puncture and abrasion resistant, that stays soft in sub zero temperatures

**Hinge** – Live – Action Hinge lifts the tail of the shoe from the snow with every step for added mobility and speed.

Crampons – SureFoot Aluminum Crampons, bite hard to ensure excellent traction and stability regardless of the terrain.

Frame – 6000 Series Aluminum – Strong, yet lightweight with excellent articulation on uneven terrain

**Binding** - Youth 17 features the Youth 2 binding with a user friendly design for easy entry and exit that stay flexible and secure. All other shoes in this category feature our SV2 binding with the rugged "stand up" design for easy entry and exit. Special UV resistant material maintains a soft feel even in sub zero temperatures.