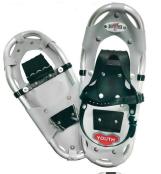

## **Product Assortment**

3 Section Latch Lock Poles/w/Baskets

**Decking** - Rip Stop Vinyl – Superior puncture and abrasion resistant, that stays soft in sub zero temperatures

**Hinge** – Live – Action Hinge lifts the tail of the shoe from the snow with every step for added mobility and speed.

Crampons – SureFoot Aluminum Crampons, bite hard to ensure excellent traction and stability regardless of the terrain.

Frame – 6000 Series Aluminum – Strong, yet lightweight with excellent articulation on uneven terrain

**Binding** - Youth 17 features the Youth 2 binding with a user friendly design for easy entry and exit that stay flexible and secure. All other shoes in this category feature our SV2 binding with the rugged "stand up" design for easy entry and exit. Special UV resistant material maintains a soft feel even in sub zero temperatures.