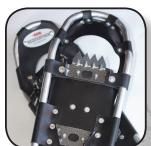

## **Product Assortment**

3 Section Latch Lock Poles/w/Baskets

**Decking** - Rip Stop Vinyl – Superior puncture and abrasion resistant, that stays soft in sub zero temperatures

**Hinge** – Live – Action Hinge lifts the tail of the shoe from the snow with every step for added mobility and speed.

Crampons – SureFoot Aluminum Crampons, bite hard to ensure excellent traction and stability regardless of the terrain.

Frame – 6000 Series Aluminum – Strong, yet lightweight with excellent articulation on uneven terrain

**Binding** - Youth 17 features the Youth 2 binding with a user friendly design for easy entry and exit that stay flexible and secure. All other shoes in this category feature our SV2 binding with the rugged "stand up" design for easy entry and exit. Special UV resistant material maintains a soft feel even in sub zero temperatures.