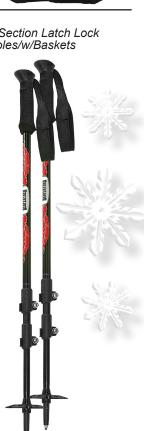

## **Product Assortment**

3 Section Latch Lock Poles/w/Baskets

**Decking** - Rip Stop Vinyl – Superior puncture and abrasion resistant, that stays soft in sub zero temperatures

**Hinge** – Live – Action Hinge lifts the tail of the shoe from the snow with every step for added mobility and speed.